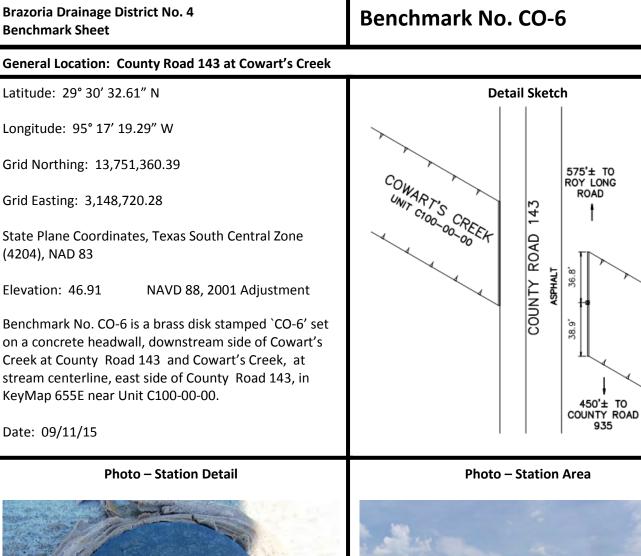

#### Benchmark No. CC-4

Tel: 281-485-1434 Fax: 281-485-0065

**General Location: Kirby Drive at Clear Creek** Latitude: 29° 34' 54.96" N **Detail Sketch** Longitude: 95° 24' 01.94" W 850'± TO FRUGE KIRBY DRIVE (NORTHBOUND) ROAD Grid Northing: 13,776,735.02 Grid Easting: 3,112,317.78 State Plane Coordinates, Texas South Central Zone (4204), NAD 83 CLEAR CREEK Elevation: 64.52 NAVD 88, 2001 Adjustment UNIT A100-00-00 Benchmark No. CC-4 is a brass disk stamped `CC-4' set CONCRETE 1050'± TO SHADOW CREEK PKWY. on the downstream sidewalk of a concrete bridge at Kirby Drive and Clear Creek, at stream centerline, east side of Kirby Drive, in KeyMap 612H near Unit A100-00-00. Date: 09/11/15 Photo – Station Detail Photo – Station Area