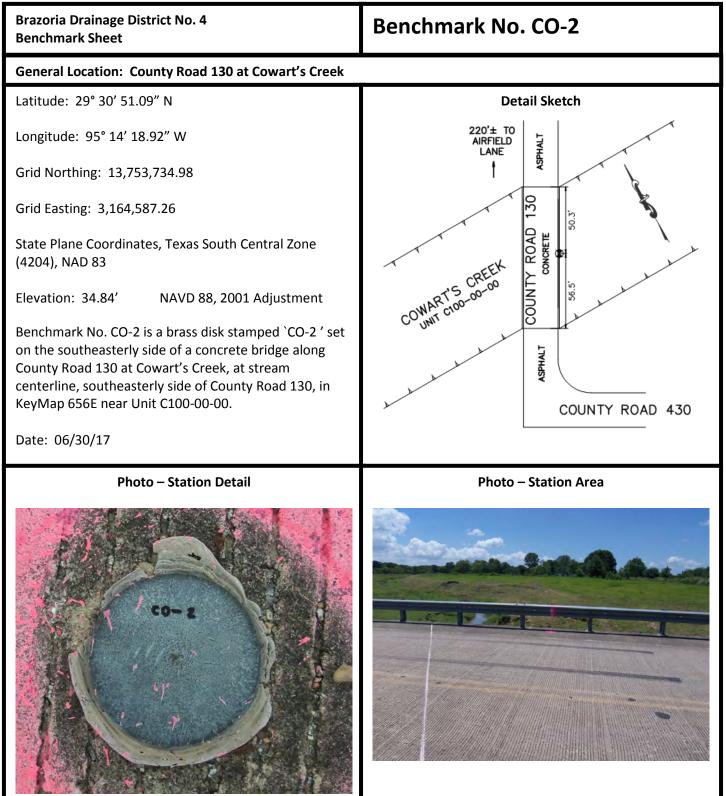

#### Benchmark No. CO-3

General Location: Dixie Farm Road at Cowart's Creek

Latitude: 29° 31' 49.88" N

**Benchmark Sheet** 

Brazoria Drainage District No. 4

Longitude: 95° 15' 00.34" W

Grid Northing: 13,759,522.58

Grid Easting: 3,160,739.82

State Plane Coordinates, Texas South Central Zone (4204), NAD 83

Elevation: 41.84 NAVD 88, 2001 Adjustment

Benchmark No. CO-3 is a brass disk stamped `CO-3' set on the downstream sidewalk of a concrete bridge at Dixie Farm Road and Cowart's Creek, at stream centerline, east side of Dixie Farm Road, in KeyMap 655D near Unit C100-00-00.