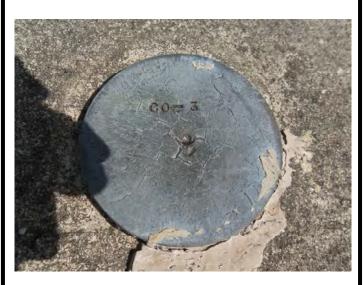

#### Benchmark No. CO-3

General Location: Dixie Farm Road at Cowart's Creek

Latitude: 29° 31' 49.88" N

**Benchmark Sheet** 

Brazoria Drainage District No. 4

Longitude: 95° 15' 00.34" W

Grid Northing: 13,759,522.58

Grid Easting: 3,160,739.82

State Plane Coordinates, Texas South Central Zone (4204), NAD 83

Elevation: 41.84 NAVD 88, 2001 Adjustment

Benchmark No. CO-3 is a brass disk stamped `CO-3' set on the downstream sidewalk of a concrete bridge at Dixie Farm Road and Cowart's Creek, at stream centerline, east side of Dixie Farm Road, in KeyMap 655D near Unit C100-00-00.