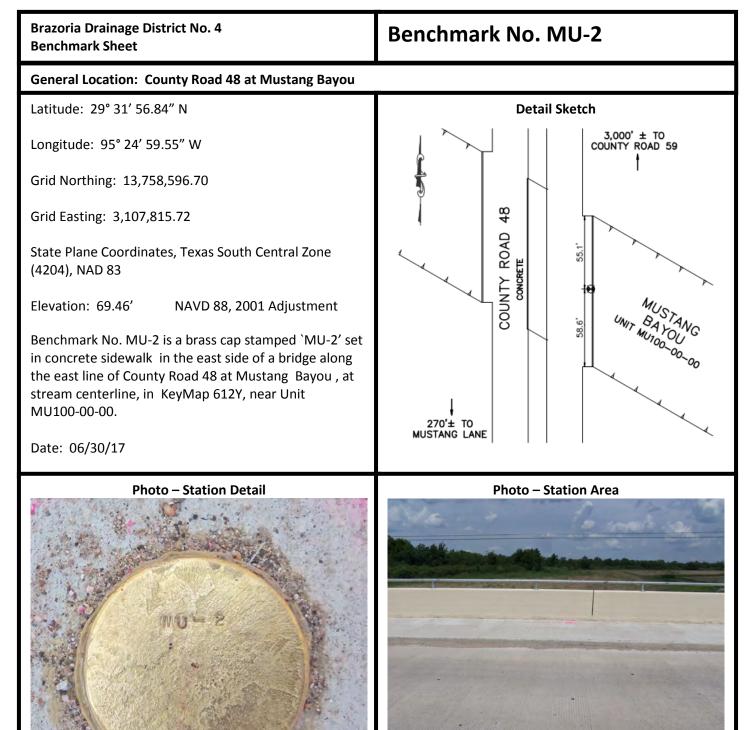

#### Benchmark No. MU-1

Tel: 281-485-1434 Fax: 281-485-0065

**Benchmark Sheet** General Location: County Road 84 at Mustang Bayou Latitude: 29° 31' 15.54" N **Detail Sketch** Longitude: 95° 23' 39.38" W **SPHALT** Grid Northing: 13,754,643.90 Grid Easting: 3,115,021.98 **84** 47.7 State Plane Coordinates, Texas South Central Zone (4204), NAD 83 COUNTY ROAD CONCRETE MUSTANG BAYOU Elevation: 64.31 NAVD 88, 2001 Adjustment Benchmark No. MU-1 is a brass disk stamped `MU-1' set on the downstream side of a concrete bridge at County Road 84 and Mustang Bayou at stream centerline, east side of County Road 84, in KeyMap 652D near Unit D100-00-00. SPHALT 3.140'± TO COUNTY ROAD 58 Date: 09/11/15 **Photo – Station Detail** Photo – Station Area