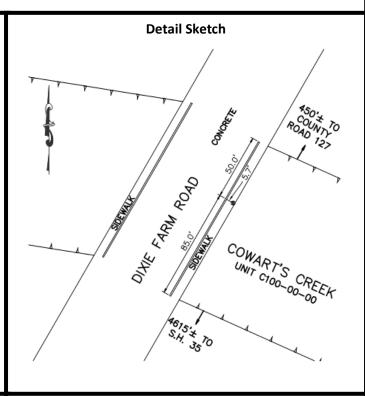

#### Benchmark No. CO-3

General Location: Dixie Farm Road at Cowart's Creek

Latitude: 29° 31' 49.88" N

**Benchmark Sheet** 

Brazoria Drainage District No. 4

Longitude: 95° 15' 00.34" W

Grid Northing: 13,759,522.58

Grid Easting: 3,160,739.82

State Plane Coordinates, Texas South Central Zone (4204), NAD 83

Elevation: 41.84 NAVD 88, 2001 Adjustment

Benchmark No. CO-3 is a brass disk stamped `CO-3' set on the downstream sidewalk of a concrete bridge at Dixie Farm Road and Cowart's Creek, at stream centerline, east side of Dixie Farm Road, in KeyMap 655D near Unit C100-00-00.