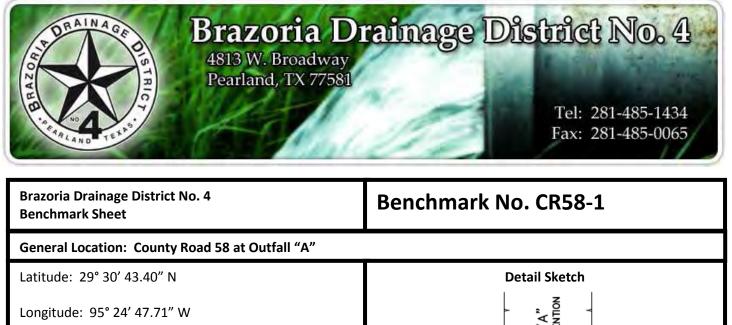

Benchmark No. CR58-1 is a brass disk stamped `CR58-1' set on a concrete headwall at the intersection of Outfall "A" and the north side of County Road 58, in KeyMap 652G near CR58 West Detention.

Date: 09/11/15