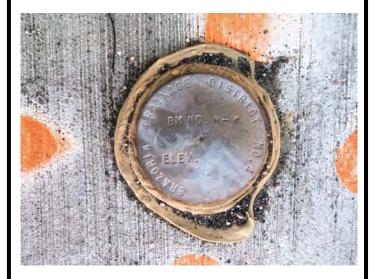

Grid Easting: 3,141,760.66

State Plane Coordinates, Texas South Central Zone (4204), NAD 83

Elevation: 47.66 NAVD 88, 2001 Adjustment

Benchmark No. H-6 is a brass disk stamped 'Brazoria Drainage District No. 4 BM No. H-6' set on the upstream side of a concrete bridge at Hatfield Road and Hickory Slough at stream centerline, west side of Hatfield Road, in KeyMap 614G near Unit H100-00-00.