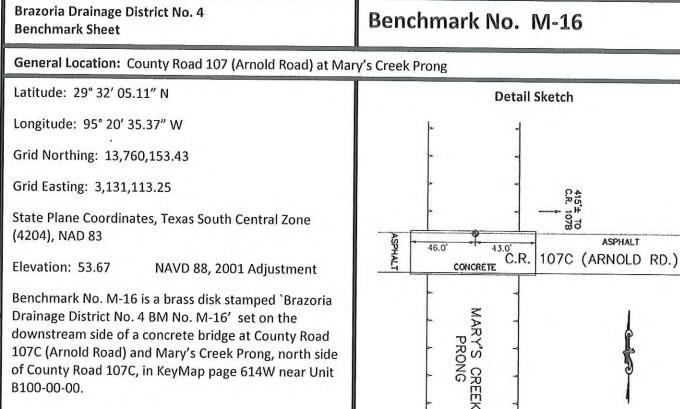

Date: 05/09/13

Latitude: 29° 32' 49.36" N

Longitude: 95° 15' 53.12" W

Grid Northing: 13,765,408.28

Grid Easting: 3,155,888.40

State Plane Coordinates, Texas South Central Zone (4204), NAD 83

Elevation: 46.05 NAVD 88, 2001 Adjustment

Benchmark No. M-7 is a brass disk stamped `M-7' set on the upstream side of a concrete bridge at John Lizer Road and Mary's Creek, at stream centerline, north side of John Lizer Road, in KeyMap 615U near Unit B100-00-00.