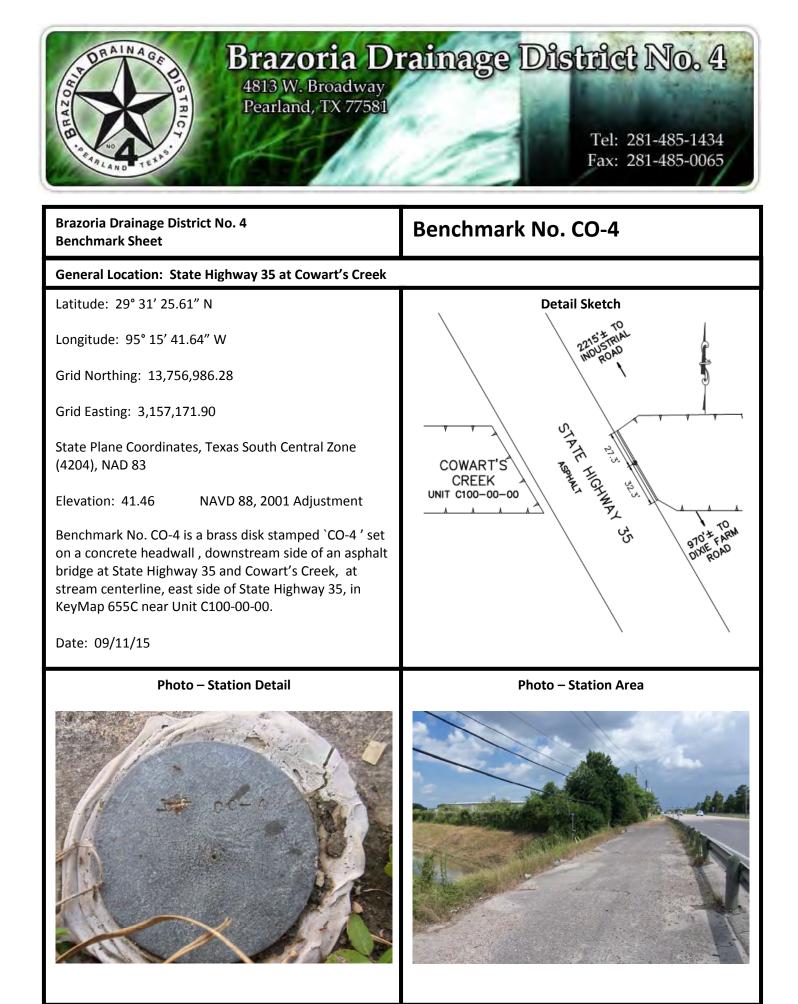

2H near Unit A100-00-00. Date: 09/11/15 Photo – Station Detail Photo – Station Area







4813 W. Broadway Pearland, TX 77581

#### Benchmark No. CO-3

General Location: Dixie Farm Road at Cowart's Creek

Latitude: 29° 31' 49.88" N

**Benchmark Sheet** 

Brazoria Drainage District No. 4

Longitude: 95° 15' 00.34" W

Grid Northing: 13,759,522.58

Grid Easting: 3,160,739.82

State Plane Coordinates, Texas South Central Zone (4204), NAD 83

Elevation: 41.84 NAVD 88, 2001 Adjustment

Benchmark No. CO-3 is a brass disk stamped `CO-3' set on the downstream sidewalk of a concrete bridge at Dixie Farm Road and Cowart's Creek, at stream centerline, east side of Dixie Farm Road, in KeyMap 655D near Unit C100-00-00.

Date: 09/11/15

Photo – Station Detail





Tel: 281-485-1434 Fax: 281-485-0065

















Grid Northing: 13,751,214.47

Grid Easting: 3,109,088.22

State Plane Coordinates, Texas South Central Zone (4204), NAD 83

Elevation: 59.14 NAVD 88, 2001 Adjustment

Benchmark No. CR58-1 is a brass disk stamped `CR58-1' set on a concrete headwall at the intersection of Outfall "A" and the north side of County Road 58, in KeyMap 652G near CR58 West Detention.



Date: 09/11/15

Photo – Station Detail











4813 W. Broadway Pearland, TX 77581







4813 W. Broadway Pearland, TX 77581

#### Benchmark No. H-6

General Location: Hatfield Road at Hickory Slough

Latitude: 29° 34' 37.28" N

**Benchmark Sheet** 

Brazoria Drainage District No. 4

Longitude: 95° 18' 29.22" W

Grid Northing: 13,775,859.89

Grid Easting: 3,141,760.66

State Plane Coordinates, Texas South Central