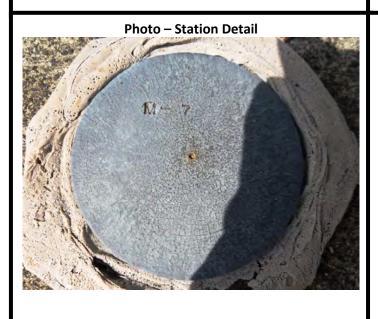

Benchmark No. M-7 is a brass disk stamped `M-7' set on the upstream side of a concrete bridge at John Lizer Road and Mary's Creek, at stream centerline, north side of John Lizer Road, in KeyMap 615U near Unit B100-00-00.