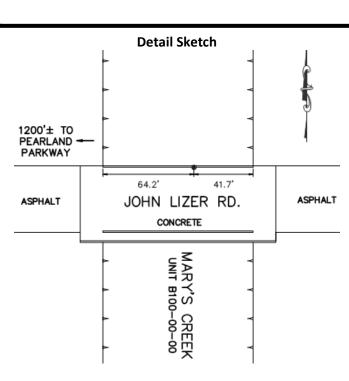

Benchmark No. M-7 is a brass disk stamped `M-7' set on the upstream side of a concrete bridge at John Lizer Road and Mary's Creek, at stream centerline, north side of John Lizer Road, in KeyMap 615U near Unit B100-00-00.