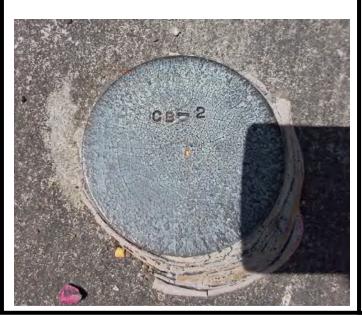

#### Benchmark No. CB-2

General Location: County Road 81 at West Fork Chocolate Bayou

Latitude: 29° 28' 05.72" N

**Benchmark Sheet** 

Brazoria Drainage District No. 4

Longitude: 95° 25' 30.15" W

Grid Northing: 13,735,180.19

Grid Easting: 3,105,827.37

State Plane Coordinates, Texas South Central Zone (4204), NAD 83

Elevation: 56.51' NAVD 88, 2001 Adjustment

Benchmark No. CB-2 is a brass cap stamped `CB-2' set in the north side of County Road 81 bridge over West Fork Chocolate Bayou , at stream centerline, in KeyMap 652X, near Unit CB100-00-00. Detail Sketch