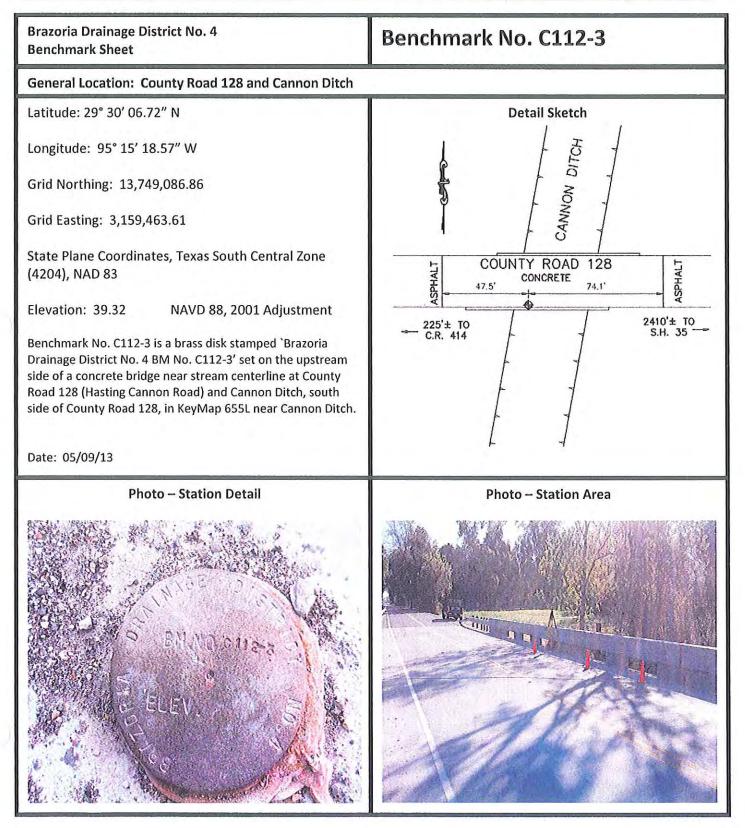

#### Benchmark No. CO-3

General Location: Dixie Farm Road at Cowart's Creek

Latitude: 29° 31' 49.88" N

**Benchmark Sheet** 

Brazoria Drainage District No. 4

Longitude: 95° 15' 00.34" W

Grid Northing: 13,759,522.58

Grid Easting: 3,160,739.82

State Plane Coordinates, Texas South Central Zone (4204), NAD 83

Elevation: 41.84 NAVD 88, 2001 Adjustment

Benchmark No. CO-3 is a brass disk stamped `CO-3' set on the downstream sidewalk of a concrete bridge at Dixie Farm Road and Cowart's Creek, at stream centerline, east side of Dixie Farm Road, in KeyMap 655D near Unit C100-00-00.