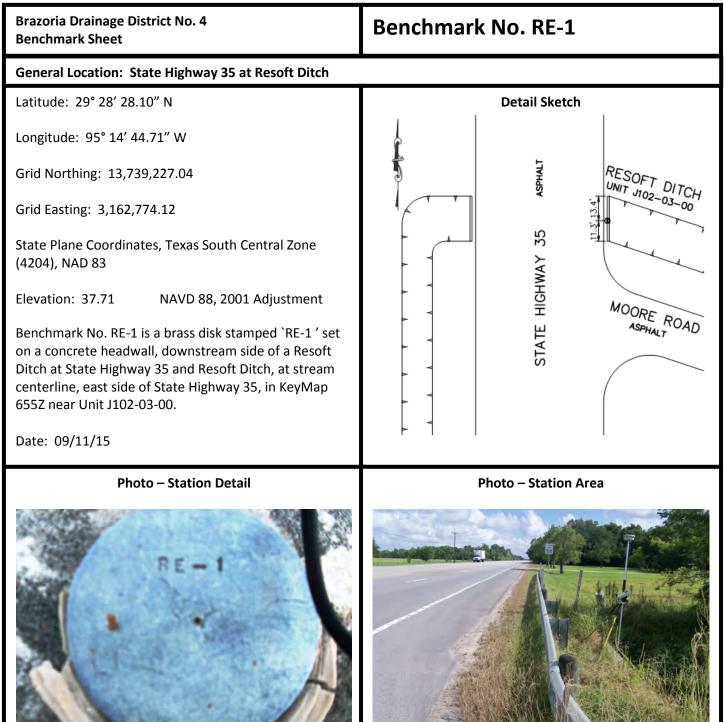

Date: 06/30/17

Photo – Station Detail

4813 W. Broadway Pearland, TX 77581

| Brazoria Drainage District No. 4<br>Benchmark Sheet                                                                                                                                                                                                          | Benchmark No. LE-1                                                 |
|--------------------------------------------------------------------------------------------------------------------------------------------------------------------------------------------------------------------------------------------------------------|--------------------------------------------------------------------|
| General Location: State Highway 35 at LeClaire Ditch                                                                                                                                                                                                         |                                                                    |
| Latitude: 29° 30' 58.62" N                                                                                                                                                                                                                                   | Detail Sketch                                                      |
| Longitude: 95° 15′ 24.55″″ W                                                                                                                                                                                                                                 | ST                                                                 |
| Grid Northing: 13,754,309.75                                                                                                                                                                                                                                 | STATE HIGHWAY                                                      |
| Grid Easting: 3,158,768.16                                                                                                                                                                                                                                   | IL STIMA                                                           |
| State Plane Coordinates, Texas South Central Zone (4204), NAD 83                                                                                                                                                                                             | 55                                                                 |
| Elevation: 41.82 NAVD 88, 2001 Adjustment                                                                                                                                                                                                                    | HASTINGS FIELD RD.                                                 |
| Benchmark No. LE-1 is a brass disk stamped `LE-1 ' set<br>on a concrete headwall, upstream side of LeClaire Ditch<br>at State Highway 35 and LeClaire Ditch, at stream<br>centerline, west side of State Highway 35, in KeyMap<br>655H near Unit C107-00-00. | LeCLAIRE DITCH                                                     |
| Date: 09/11/15                                                                                                                                                                                                                                               |                                                                    |
| Photo - Station Detail                                                                                                                                                                                                                                       | <section-header><section-header></section-header></section-header> |