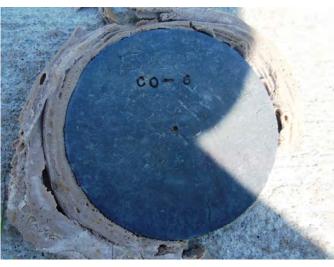

#### Benchmark No. CC-4

Tel: 281-485-1434 Fax: 281-485-0065

**General Location: Kirby Drive at Clear Creek** Latitude: 29° 34' 54.96" N **Detail Sketch** Longitude: 95° 24' 01.94" W 850'± TO FRUGE KIRBY DRIVE (NORTHBOUND) ROAD Grid Northing: 13,776,735.02 Grid Easting: 3,112,317.78 State Plane Coordinates, Texas South Central Zone (4204), NAD 83 CLEAR CREEK Elevation: 64.52 NAVD 88, 2001 Adjustment UNIT A100-00-00 Benchmark No. CC-4 is a brass disk stamped `CC-4' set CONCRETE 1050'± TO SHADOW CREEK PKWY. on the downstream sidewalk of a concrete bridge at Kirby Drive and Clear Creek, at stream centerline, east side of Kirby Drive, in KeyMap 612H near Unit A100-00-00. Date: 09/11/15 Photo – Station Detail Photo – Station Area