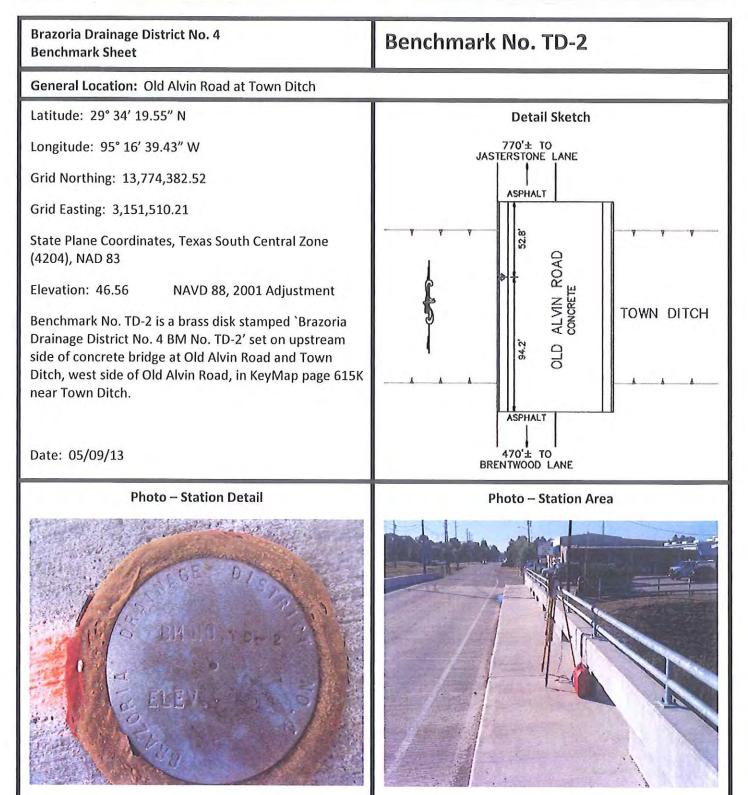

#### Benchmark No. H-6

General Location: Hatfield Road at Hickory Slough

Latitude: 29° 34' 37.28" N

**Benchmark Sheet** 

Brazoria Drainage District No. 4

Longitude: 95° 18' 29.22" W

Grid Northing: 13,775,859.89

Grid Easting: 3,141,760.66

State Plane Coordinates, Texas South Central Zone (4204), NAD 83

Elevation: 47.66 NAVD 88, 2001 Adjustment

Benchmark No. H-6 is a brass disk stamped 'Brazoria Drainage District No. 4 BM No. H-6' set on the upstream side of a concrete bridge at Hatfield Road and Hickory Slough at stream centerline, west side of Hatfield Road, in KeyMap 614G near Unit H100-00-00.