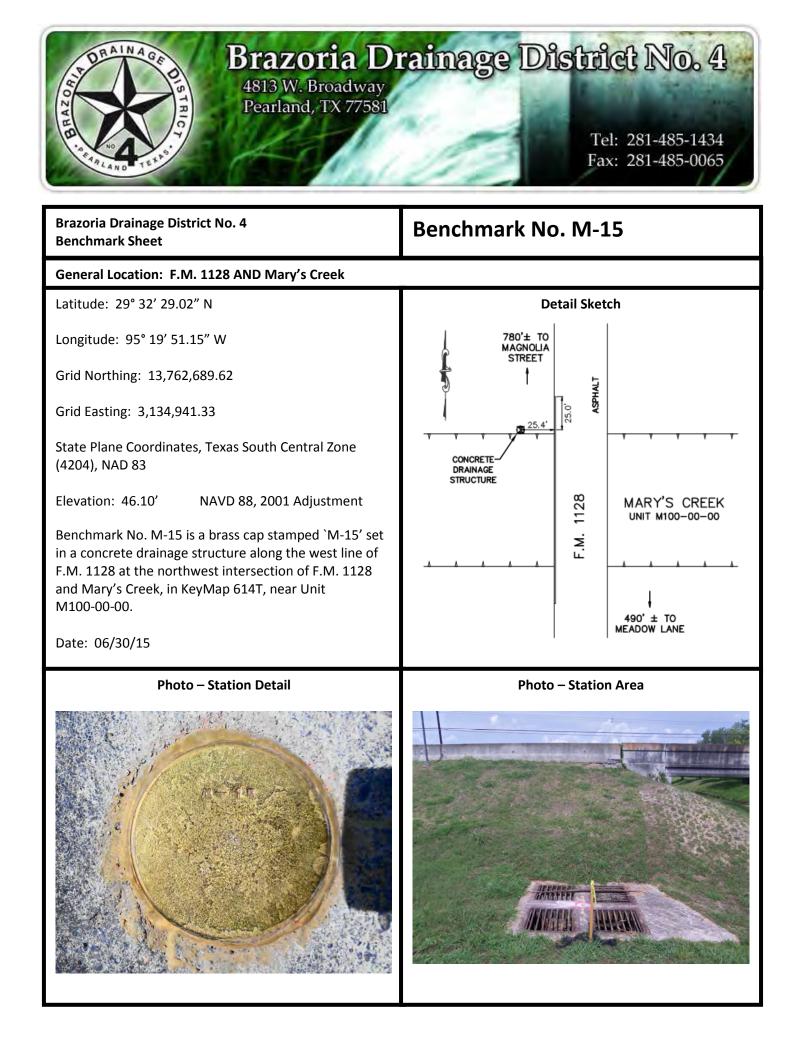

Date: 05/09/13

Latitude: 29° 32' 49.36" N

Longitude: 95° 15' 53.12" W

Grid Northing: 13,765,408.28

Grid Easting: 3,155,888.40

State Plane Coordinates, Texas South Central Zone (4204), NAD 83

Elevation: 46.05 NAVD 88, 2001 Adjustment

Benchmark No. M-7 is a brass disk stamped `M-7' set on the upstream side of a concrete bridge at John Lizer Road and Mary's Creek, at stream centerline, north side of John Lizer Road, in KeyMap 615U near Unit B100-00-00.