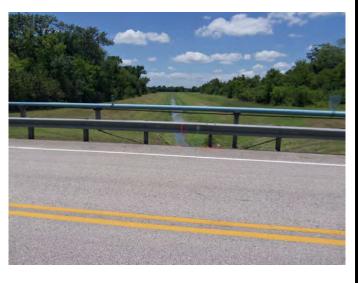

# Benchmark No. H-10

Tel: 281-485-1434 Fax: 281-485-0065

#### General Location: Max Road at Hickory Slough Latitude: 29° 34' 01.59" N

Longitude: 95° 20' 00.49" W

Brazoria Drainage District No. 4

Grid Northing: 13,772.009.54

Grid Easting: 3,133,823.29

State Plane Coordinates, Texas South Central Zone (4204), NAD 83

Elevation: 54.93' NAVD 88, 2001 Adjustment

Benchmark No. H-10 is a brass disk stamped `H-10' set on the west side of the Max Road bridge over Hickory Slough, at the stream centerline, in KeyMap 614J near Unit H100-00-00.

Date: 06/30/17

Photo – Station Detail

4813 W. Broadway Pearland, TX 77581

| Brazoria Drainage District No. 4<br>Benchmark Sheet                                                                                                                                                                                                          | Benchmark No. LE-1                                                 |
|--------------------------------------------------------------------------------------------------------------------------------------------------------------------------------------------------------------------------------------------------------------|--------------------------------------------------------------------|
| General Location: State Highway 35 at LeClaire Ditch                                                                                                                                                                                                         |                                                                    |
| Latitude: 29° 30' 58.62" N                                                                                                                                                                                                                                   | Detail Sketch                                                      |
| Longitude: 95° 15′ 24.55″″ W                                                                                                                                                                                                                                 | ST                                                                 |
| Grid Northing: 13,754,309.75                                                                                                                                                                                                                                 | STATE HIGHWAY                                                      |
| Grid Easting: 3,158,768.16                                                                                                                                                                                                                                   | IL STIMA                                                           |
| State Plane Coordinates, Texas South Central Zone (4204), NAD 83                                                                                                                                                                                             | 55                                                                 |
| Elevation: 41.82 NAVD 88, 2001 Adjustment                                                                                                                                                                                                                    | HASTINGS FIELD RD.                                                 |
| Benchmark No. LE-1 is a brass disk stamped `LE-1 ' set<br>on a concrete headwall, upstream side of LeClaire Ditch<br>at State Highway 35 and LeClaire Ditch, at stream<br>centerline, west side of State Highway 35, in KeyMap<br>655H near Unit C107-00-00. | LeCLAIRE DITCH                                                     |
| Date: 09/11/15                                                                                                                                                                                                                                               |                                                                    |
| Photo - Station Detail                                                                                                                                                                                                                                       | <section-header><section-header></section-header></section-header> |