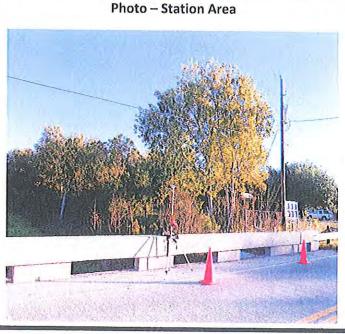

Date: 05/09/13

Latitude: 29° 32' 49.36" N

Longitude: 95° 15' 53.12" W

Grid Northing: 13,765,408.28

Grid Easting: 3,155,888.40

State Plane Coordinates, Texas South Central Zone (4204), NAD 83

Elevation: 46.05 NAVD 88, 2001 Adjustment

Benchmark No. M-7 is a brass disk stamped `M-7' set on the upstream side of a concrete bridge at John Lizer Road and Mary's Creek, at stream centerline, north side of John Lizer Road, in KeyMap 615U near Unit B100-00-00.