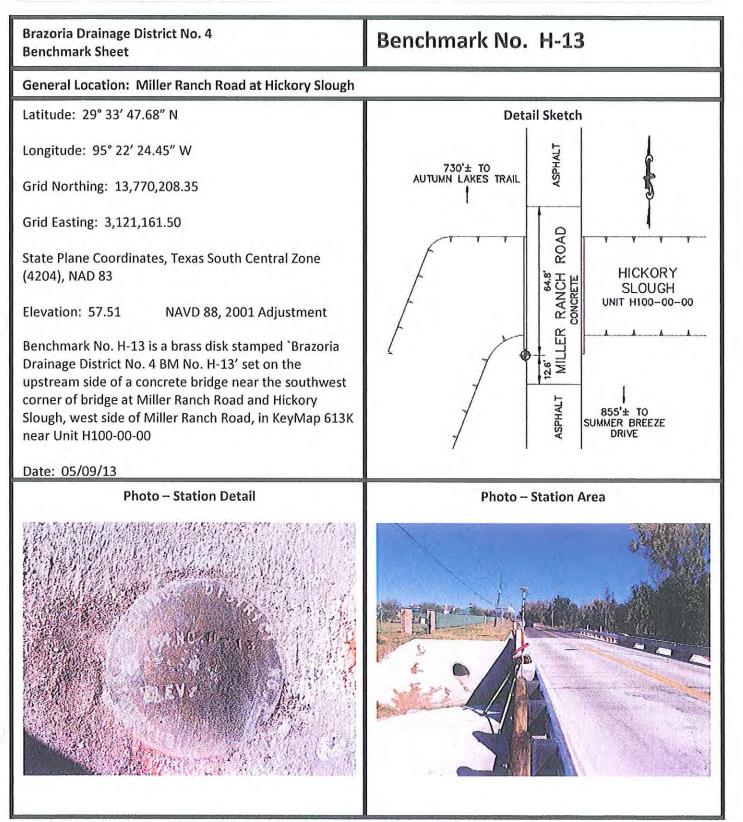

oadway Pearland, TX 77581





4813 W. Broadway Pearland, TX 77581





**Benchmark Sheet** 

## Brazoria Drainage District No. 4

4813 W. Broadway Pearland, TX 77581

# Benchmark No. H-10

Tel: 281-485-1434 Fax: 281-485-0065

#### General Location: Max Road at Hickory Slough Latitude: 29° 34' 01.59" N

Longitude: 95° 20' 00.49" W

Brazoria Drainage District No. 4

Grid Northing: 13,772.009.54

Grid Easting: 3,133,823.29

State Plane Coordinates, Texas South Central Zone (4204), NAD 83

Elevation: 54.93' NAVD 88, 2001 Adjustment

Benchmark No. H-10 is a brass disk stamped `H-10' set on the west side of the Max Road bridge over Hickory Slough, at the stream centerline, in KeyMap 614J near Unit H100-00-00.

Date: 06/30/17

Photo – Station Detail









4813 W. Broadway Pearland, TX 77581





| Brazoria Drainage District No. 4<br>Benchmark Sheet                                                                                                                                                                                                          | Benchmark No. LE-1                                                 |
|--------------------------------------------------------------------------------------------------------------------------------------------------------------------------------------------------------------------------------------------------------------|--------------------------------------------------------------------|
| General Location: State Highway 35 at LeClaire Ditch