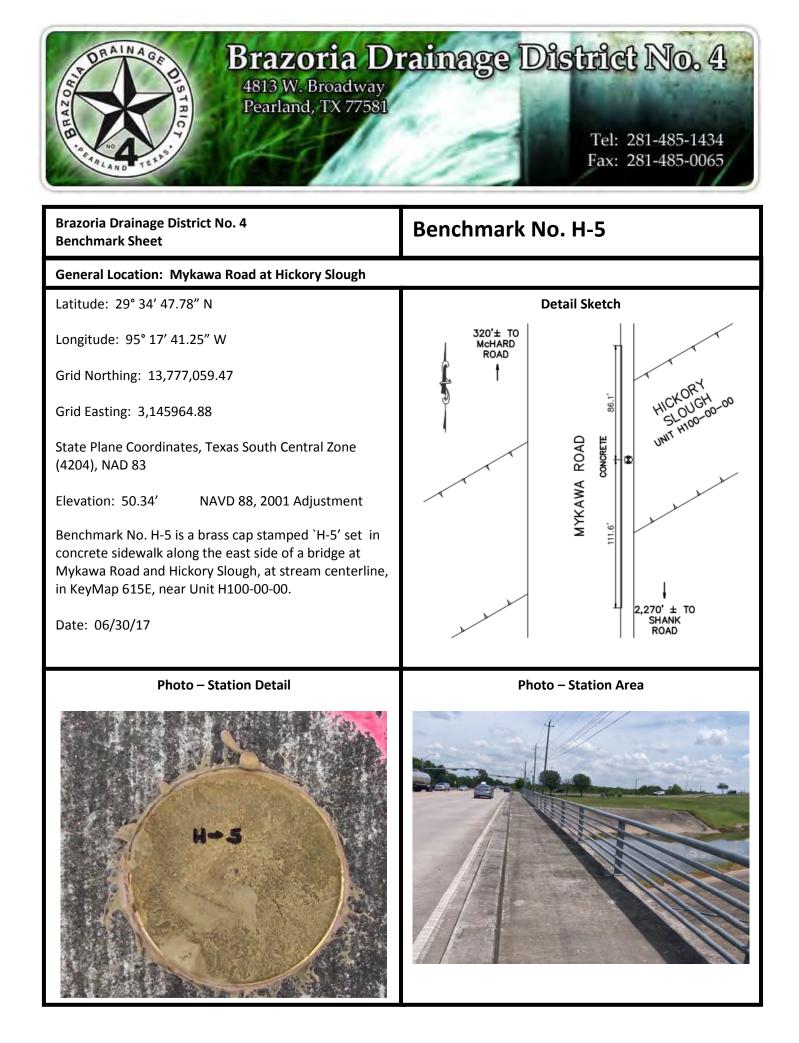

# Benchmark No. H-10

Tel: 281-485-1434 Fax: 281-485-0065

#### General Location: Max Road at Hickory Slough Latitude: 29° 34' 01.59" N

Longitude: 95° 20' 00.49" W

Brazoria Drainage District No. 4

Grid Northing: 13,772.009.54

Grid Easting: 3,133,823.29

State Plane Coordinates, Texas South Central Zone (4204), NAD 83

Elevation: 54.93' NAVD 88, 2001 Adjustment

Benchmark No. H-10 is a brass disk stamped `H-10' set on the west side of the Max Road bridge over Hickory Slough, at the stream centerline, in KeyMap 614J near Unit H100-00-00.

Date: 06/30/17

Photo – Station Detail

4813 W. Broadway Pearland, TX 77581

| Brazoria Drainage District No. 4<br>Benchmark Sheet                                                                                                                                                                                                          | Benchmark No. LE-1                                                 |
|--------------------------------------------------------------------------------------------------------------------------------------------------------------------------------------------------------------------------------------------------------------|--------------------------------------------------------------------|
| General Location: State Highway 35 at LeClaire Ditch                                                                                                                                                                                                         |                                                                    |
| Latitude: 29° 30' 58.62" N                                                                                                                                                                                                                                   | Detail Sketch                                                      |
| Longitude: 95° 15′ 24.55″″ W                                                                                                                                                                                                                                 | ST                                                                 |
| Grid Northing: 13,754,309.75                                                                                                                                                                                                                                 | STATE HIGHWAY                                                      |
| Grid Easting: 3,158,768.16                                                                                                                                                                                                                                   | IL STIMA                                                           |
| State Plane Coordinates, Texas South Central Zone (4204), NAD 83                                                                                                                                                                                             | 55                                                                 |
| Elevation: 41.82 NAVD 88, 2001 Adjustment                                                                                                                                                                                                                    | HASTINGS FIELD RD.                                                 |
| Benchmark No. LE-1 is a brass disk stamped `LE-1 ' set<br>on a concrete headwall, upstream side of LeClaire Ditch<br>at State Highway 35 and LeClaire Ditch, at stream<br>centerline, west side of State Highway 35, in KeyMap<br>655H near Unit C107-00-00. | LeCLAIRE DITCH                                                     |
| Date: 09/11/15                                                                                                                                                                                                                                               |                                                                    |
| Photo - Station Detail                                                                                                                                                                                                                                       | <section-header><section-header></section-header></section-header> |