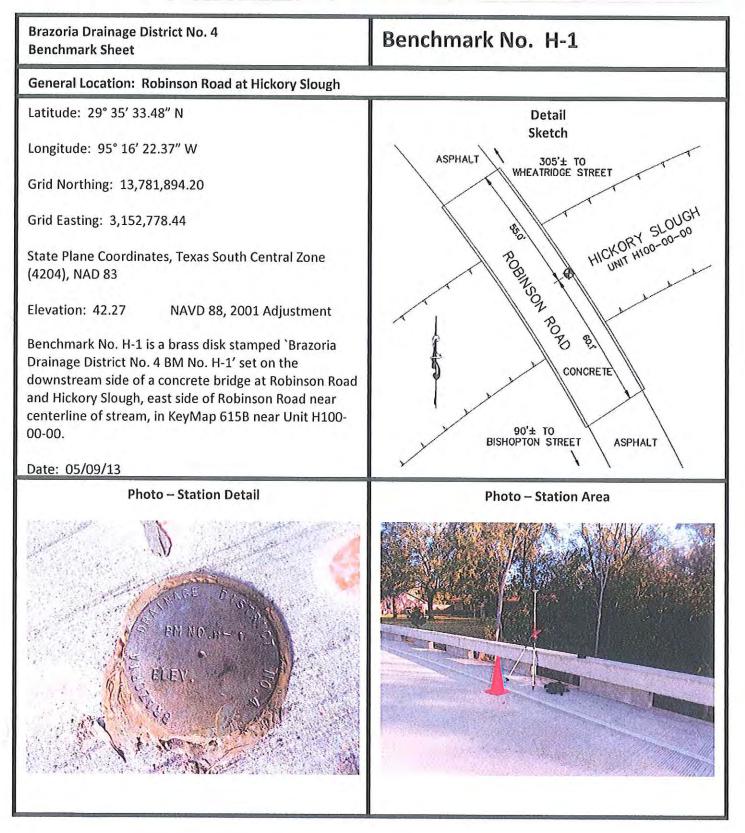

#### Benchmark No. H-6

General Location: Hatfield Road at Hickory Slough

Latitude: 29° 34' 37.28" N

**Benchmark Sheet** 

Brazoria Drainage District No. 4

Longitude: 95° 18' 29.22" W

Grid Northing: 13,775,859.89

Grid Easting: 3,141,760.66

State Plane Coordinates, Texas South Central Zone (4204), NAD 83

Elevation: 47.66 NAVD 88, 2001 Adjustment

Benchmark No. H-6 is a brass disk stamped 'Brazoria Drainage District No. 4 BM No. H-6' set on the upstream side of a concrete bridge at Hatfield Road and Hickory Slough at stream centerline, west side of Hatfield Road, in KeyMap 614G near Unit H100-00-00.

Date: 05/09/13 Revised 09/11/15 to correct elevation

Photo – Station Detail

Tel: 281-485-1434 Fax: 281-485-0065

4813 W. Broadway Pearland, TX 77581

4813 W. Broadway Pearland, TX 77581

**Benchmark Sheet** 