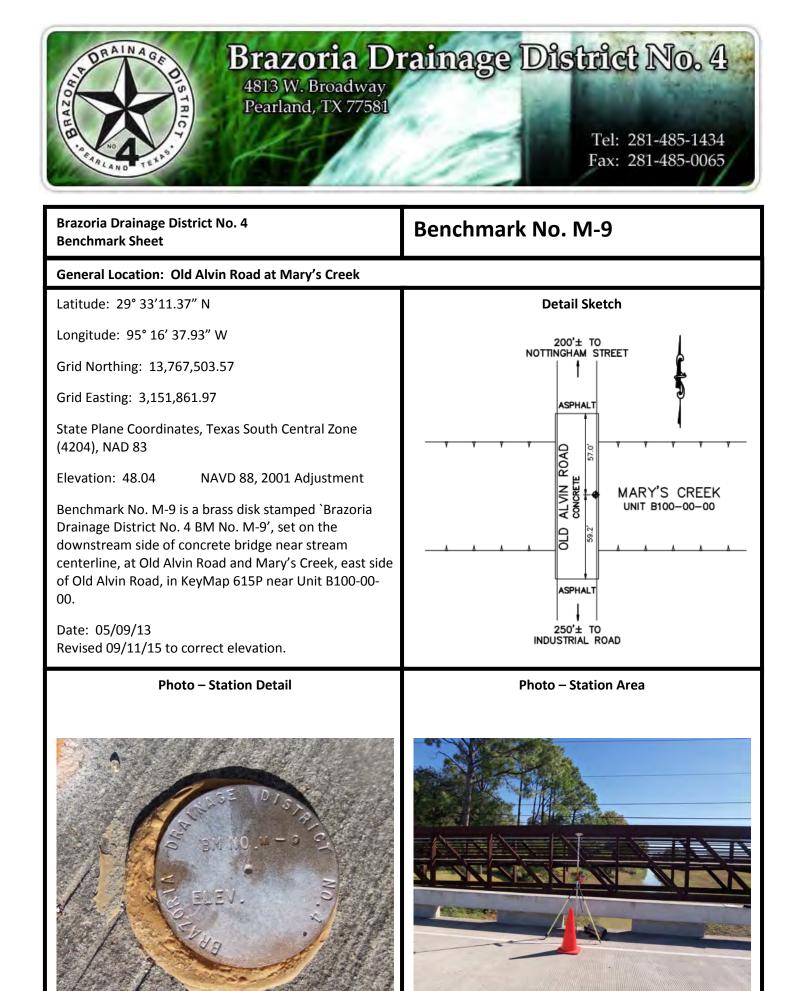

Date: 05/09/13

Latitude: 29° 32' 49.36" N

Longitude: 95° 15' 53.12" W

Grid Northing: 13,765,408.28

Grid Easting: 3,155,888.40

State Plane Coordinates, Texas South Central Zone (4204), NAD 83

Elevation: 46.05 NAVD 88, 2001 Adjustment

Benchmark No. M-7 is a brass disk stamped `M-7' set on the upstream side of a concrete bridge at John Lizer Road and Mary's Creek, at stream centerline, north side of John Lizer Road, in KeyMap 615U near Unit B100-00-00.

Date: 09/11/15

4813 W. Broadway Pearland, TX 77581