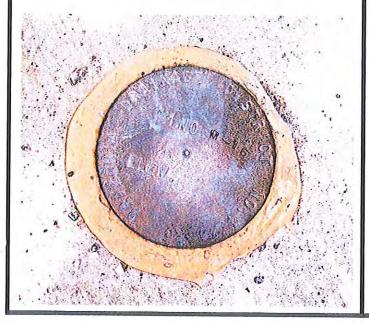

Date: 05/09/13

Latitude: 29° 32' 49.36" N

Longitude: 95° 15' 53.12" W

Grid Northing: 13,765,408.28

Grid Easting: 3,155,888.40

State Plane Coordinates, Texas South Central Zone (4204), NAD 83

Elevation: 46.05 NAVD 88, 2001 Adjustment

Benchmark No. M-7 is a brass disk stamped `M-7' set on the upstream side of a concrete bridge at John Lizer Road and Mary's Creek, at stream centerline, north side of John Lizer Road, in KeyMap 615U near Unit B100-00-00.