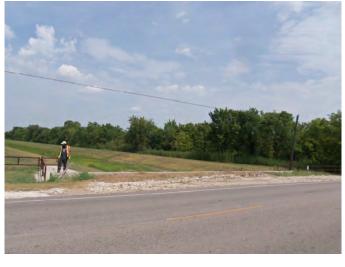

#### Benchmark No. CC-4

Tel: 281-485-1434 Fax: 281-485-0065

**General Location: Kirby Drive at Clear Creek** Latitude: 29° 34' 54.96" N **Detail Sketch** Longitude: 95° 24' 01.94" W 850'± TO FRUGE KIRBY DRIVE (NORTHBOUND) ROAD Grid Northing: 13,776,735.02 Grid Easting: 3,112,317.78 State Plane Coordinates, Texas South Central Zone (4204), NAD 83 CLEAR CREEK Elevation: 64.52 NAVD 88, 2001 Adjustment UNIT A100-00-00 Benchmark No. CC-4 is a brass disk stamped `CC-4' set CONCRETE 1050'± TO SHADOW CREEK PKWY. on the downstream sidewalk of a concrete bridge at Kirby Drive and Clear Creek, at stream centerline, east side of Kirby Drive, in KeyMap 612H near Unit A100-00-00. Date: 09/11/15 Photo – Station Detail Photo – Station Area