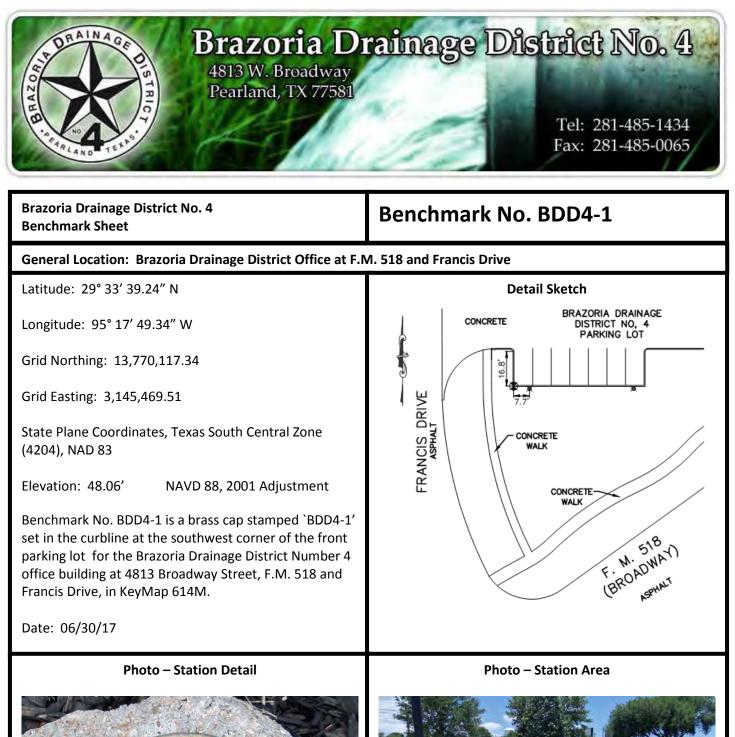

#### Brazoria Drainage District No. 4 4813 W. Broadway

Pearland, TX 775<u>81</u>

#### Brazoria Drainage District No. 4 4813 W. Broadway

Pearland, TX 77581