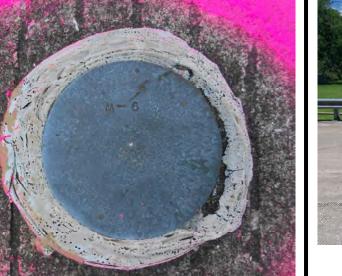

Highway 35, in KeyMap<br>655H near Unit C107-00-00. | LeCLAIRE DITCH                                                     |
| Date: 09/11/15                                                                                                                                                                                                                                               |                                                                    |
| Photo - Station Detail                                                                                                                                                                                                                                       | <section-header><section-header></section-header></section-header> |



Date: 05/09/13













Latitude: 29° 32' 49.36" N

Longitude: 95° 15' 53.12" W

Grid Northing: 13,765,408.28

Grid Easting: 3,155,888.40

State Plane Coordinates, Texas South Central Zone (4204), NAD 83

Elevation: 46.05 NAVD 88, 2001 Adjustment

Benchmark No. M-7 is a brass disk stamped `M-7' set on the upstream side of a concrete bridge at John Lizer Road and Mary's Creek, at stream centerline, north side of John Lizer Road, in KeyMap 615U near Unit B100-00-00.



Date: 09/11/15









4813 W. Broadway Pearland, TX 77581

#### Tel: 281-485-1434 Fax: 281-485-0065

#### Brazoria Drainage District No. 4 **Benchmark No. M-11 Benchmark Sheet General Location: Veterans Drive at Mary's Creek** Latitude: 29° 33' 05.36" N **Detail Sketch** 1,200'± TO ASPHALT Longitude: 95° 17' 24.73" W SUMMER LANE Grid Northing