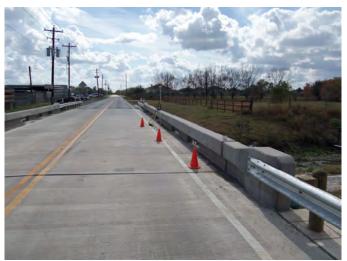

Grid Easting: 3,141,760.66

State Plane Coordinates, Texas South Central Zone (4204), NAD 83

Elevation: 47.66 NAVD 88, 2001 Adjustment

Benchmark No. H-6 is a brass disk stamped 'Brazoria Drainage District No. 4 BM No. H-6' set on the upstream side of a concrete bridge at Hatfield Road and Hickory Slough at stream centerline, west side of Hatfield Road, in KeyMap 614G near Unit H100-00-00.