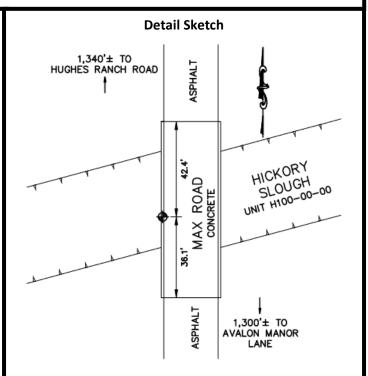

# Benchmark No. H-10

Tel: 281-485-1434 Fax: 281-485-0065

#### General Location: Max Road at Hickory Slough Latitude: 29° 34' 01.59" N

Longitude: 95° 20' 00.49" W

Brazoria Drainage District No. 4

Grid Northing: 13,772.009.54

Grid Easting: 3,133,823.29

State Plane Coordinates, Texas South Central Zone (4204), NAD 83

Elevation: 54.93' NAVD 88, 2001 Adjustment

Benchmark No. H-10 is a brass disk stamped `H-10' set on the west side of the Max Road bridge over Hickory Slough, at the stream centerline, in KeyMap 614J near Unit H100-00-00.

Date: 06/30/17

Photo – Station Detail

4813 W. Broadway Pearland, TX 77581

| Brazoria Drainage District No. 4<br>Benchmark Sheet                                                                                                                                                                                                          | Benchmark No. LE-1                                                 |
|--------------------------------------------------------------------------------------------------------------------------------------------------------------------------------------------------------------------------------------------------------------|--------------------------------------------------------------------|
| General Location: State Highway 35 at LeClaire Ditch                                                                                                                                                                                                         |                                                                    |
| Latitude: 29° 30' 58.62" N                                                                                                                                                                                                                                   | Detail Sketch                                                      |
| Longitude: 95° 15′ 24.55″″ W                                                                                                                                                                                                                                 | ST                                                                 |
| Grid Northing: 13,754,309.75                                                                                                                                                                                                                                 | STATE HIGHWAY                                                      |
| Grid Easting: 3,158,768.16                                                                                                                                                                                                                                   | IL STIMA                                                           |
| State Plane Coordinates, Texas South Central Zone (4204), NAD 83                                                                                                                                                                                             | 55                                                                 |
| Elevation: 41.82 NAVD 88, 2001 Adjustment                                                                                                                                                                                                                    | HASTINGS FIELD RD.                                                 |
| Benchmark No. LE-1 is a brass disk stamped `LE-1 ' set<br>on a concrete headwall, upstream side of LeClaire Ditch<br>at State Highway 35 and LeClaire Ditch, at stream<br>centerline, west side of State Highway 35, in KeyMap<br>655H near Unit C107-00-00. | LeCLAIRE DITCH                                                     |
| Date: 09/11/15                                                                                                                                                                                                                                               |                                                                    |
| Photo - Station Detail                                                                                                                                                                                                                                       | <section-header><section-header></section-header></section-header> |