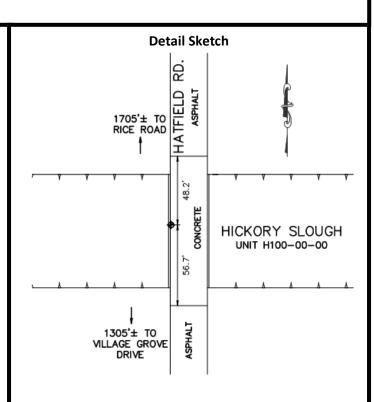

#### Benchmark No. H-6

General Location: Hatfield Road at Hickory Slough

Latitude: 29° 34' 37.28" N

**Benchmark Sheet** 

Brazoria Drainage District No. 4

Longitude: 95° 18' 29.22" W

Grid Northing: 13,775,859.89

Grid Easting: 3,141,760.66

State Plane Coordinates, Texas South Central Zone (4204), NAD 83

Elevation: 47.66 NAVD 88, 2001 Adjustment

Benchmark No. H-6 is a brass disk stamped 'Brazoria Drainage District No. 4 BM No. H-6' set on the upstream side of a concrete bridge at Hatfield Road and Hickory Slough at stream centerline, west side of Hatfield Road, in KeyMap 614G near Unit H100-00-00.