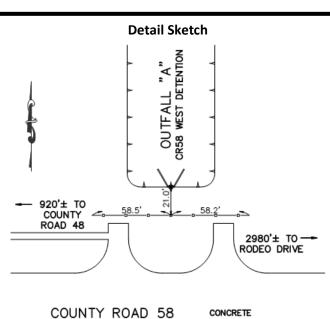

Benchmark No. CR58-1 is a brass disk stamped `CR58-1' set on a concrete headwall at the intersection of Outfall "A" and the north side of County Road 58, in KeyMap 652G near CR58 West Detention.

Date: 09/11/15